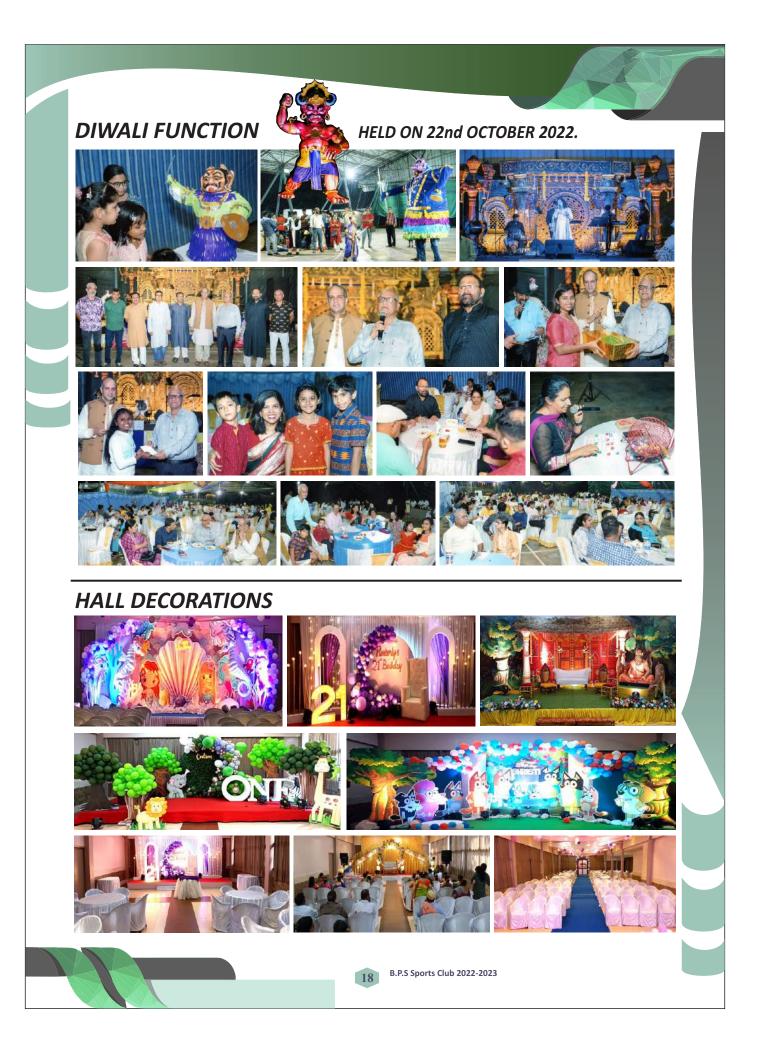

The Diwali function held on 22nd October 2022 drew a large audience which participated very enthusiastically during the function. Like last year the All Goa BPS Badminton Tournament held from 25th to 28th October at The Manohar Parrikar Stadium, Navelim was a grand success. It was held in association with the Goa Badminton Association and the Sports Authority of Goa.