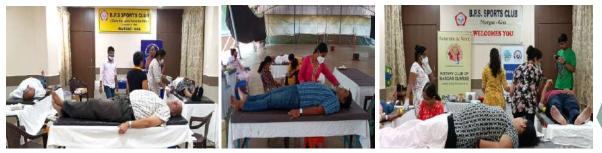

To promote a sporting culture among members the club level tournament was organised in various sports like Table Tennis, Tennis, Badminton, Darts, Chess and Carom between 17th to 27th April 2023. The Jumbled Doubles carom tournament for members was organised on 30th July 2023. Another important sporting event of the club was the All Goa Tennis Tournament which was organised from 13th to 20th May 2023 under the ages of the Goa Sate Tennis Association. The annual Club day on 29th April 2023 drew a very good response from our members this year. To promote wellness among members, the International Yoga Day was celebrated on 20th June 2023 in association with Peace n Bliss Association, Margao. This year various Blood Donation Camps were organised in association with the Rotary Club of Margao Sunrise and LESA on 23rd January, 1st July and 9th August 2023. Just for information the coaching classes in Table Tennis, Tennis, Badminton, Chess, Karate, Taekwondo, Fitness and Yoga are being conducted in the club premises. Members can avail discounts on coaching fee. Also the LEDA BPS GARDEN Restaurant is offering a 15% discount only for members.