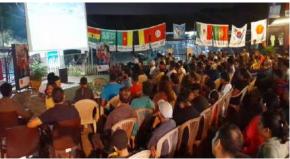

The screening of the FIFAWorld Cup on giant screen drew a tremendous response from members as well as other football enthusiasts. The annual Christmas party held on 16th Dec 2022 was a completely fun filled evening especially with many children actively participating and having lots of fun with Santa Claus. Like last year the unique Jumbled Doubled Tennis tournament was organised on 7th of January 2023 which was meant exclusively for members. Also a Pickle Ball demo session was held on 15th January 2023.