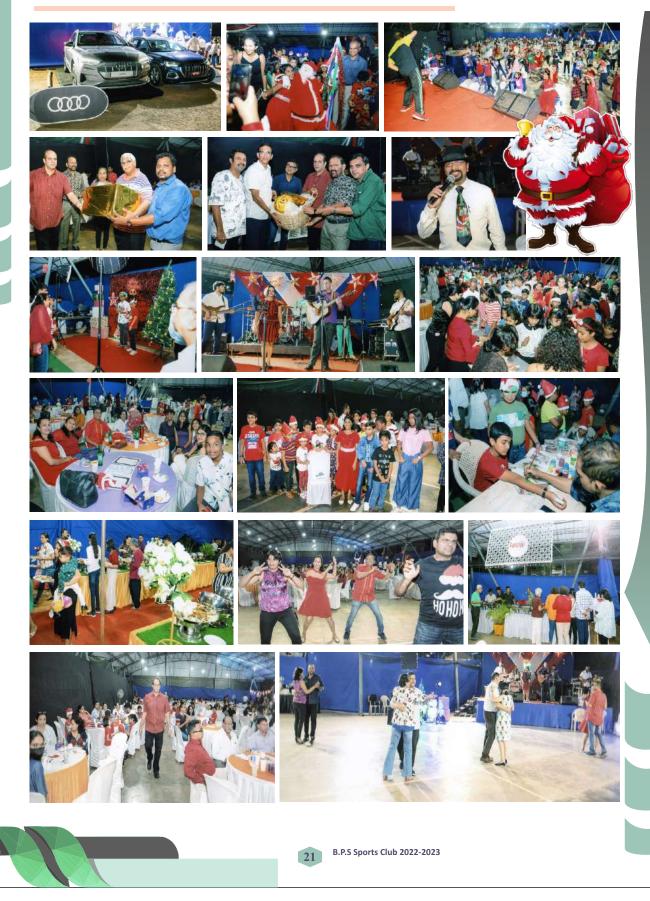

The Diwali function held on 22nd October 2022 drew a large audience which participated very enthusiastically during the function. Like last year the All Goa BPS Badminton Tournament held from 25th to 28th October at The Manohar Parrikar Stadium, Navelim was a grand success. It was held in association with the Goa Badminton Association and the Sports Authority of Goa.

The screening of the FIFAWorld Cup on giant screen drew a tremendous response from members as well as other football enthusiasts. The annual Christmas party held on 16th Dec 2022 was a completely fun filled evening especially with many children actively participating and having lots of fun with Santa Claus. Like last year the unique Jumbled Doubled Tennis tournament was organised on 7th of January 2023 which was meant exclusively for members. Also a Pickle Ball demo session was held on 15th January 2023.