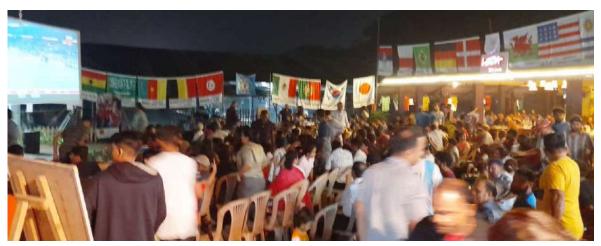

The screening of the FIFAWorld Cup on giant screen drew a tremendous response from members as well as other football enthusiasts. The annual Christmas party held on 16th Dec 2022 was a completely fun filled evening especially with many children actively participating and having lots of fun with Santa Claus. Like last year the unique Jumbled Doubled Tennis tournament was organised on 7th of January 2023 which was meant exclusively for members. Also a Pickle Ball demo session was held on 15th January 2023.