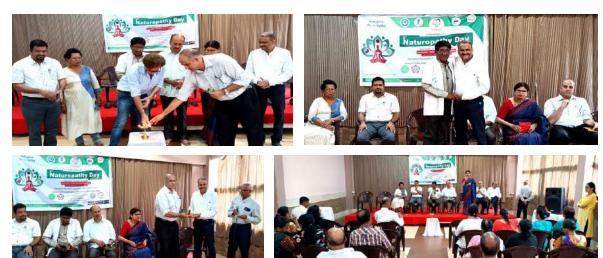

The Medical equipment Bank was inaugurated on the 28th of February 2023 in collaboration with the Rotary Club of Margao Midtown, which will go a long way in providing relief especially during medical emergencies. Also the Naturopathy Day was celebrated on the 15th of March 2023. This year the International Women's Day was celebrated with a lot of pomp and gaiety on the 8th of March 2023.