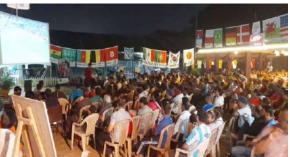

The screening of the FIFAWorld Cup on giant screen drew a tremendous response from members as well as other football enthusiasts. The annual Christmas party held on 16th Dec 2022 was a completely fun filled evening especially with many children actively participating and having lots of fun with Santa Claus. Like last year the unique Jumbled Doubled Tennis tournament was organised on 7th of January 2023 which was meant exclusively for members. Also a Pickle Ball demo session was held on 15th January 2023.