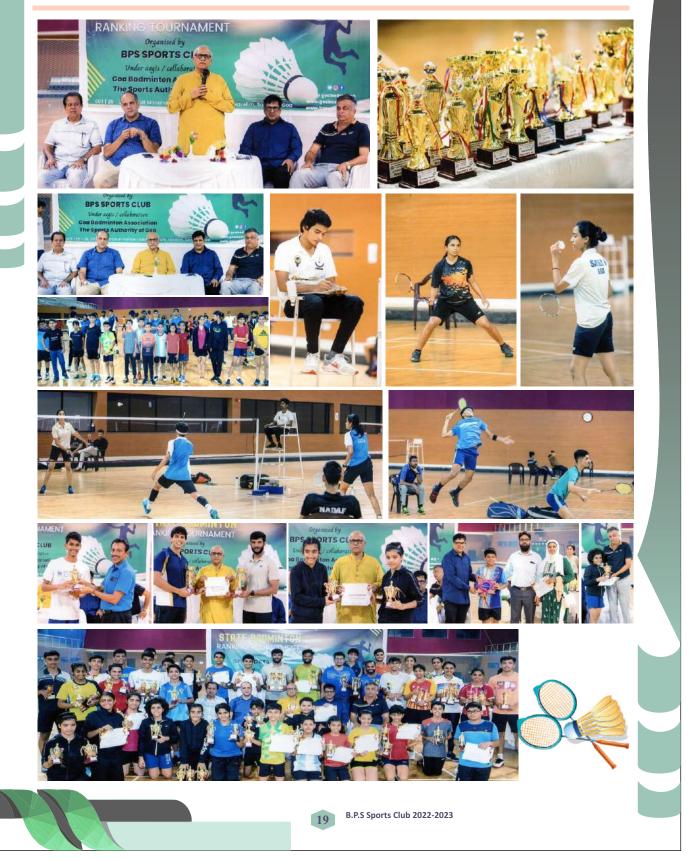

The Diwali function held on 22nd October 2022 drew a large audience which participated very enthusiastically during the function. Like last year the All Goa BPS Badminton Tournament held from 25th to 28th October at The Manohar Parrikar Stadium, Navelim was a grand success. It was held in association with the Goa Badminton Association and the Sports Authority of Goa.