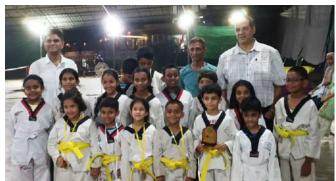

To promote a sporting culture among members the club level tournament was organised in various sports like Table Tennis, Tennis, Badminton, Darts, Chess and Carom between 17th to 27th April 2023. The Jumbled Doubles carom tournament for members was organised on 30th July 2023. Another important sporting event of the club was the All Goa Tennis Tournament which was organised from 13th to 20th May 2023 under the ages of the Goa Sate Tennis Association. The annual Club day on 29th April 2023 drew a very good response from our members this year. To promote wellness among members, the International Yoga Day was celebrated on 20th June 2023 in association with Peace n Bliss Association, Margao. This year various Blood Donation Camps were organised in association with the Rotary Club of Margao Sunrise and LESA on 23rd January, 1st July and 9th August 2023. Just for information the coaching classes in Table Tennis, Tennis, Badminton, Chess, Karate, Taekwondo, Fitness and Yoga are being conducted in the club premises. Members can avail discounts on coaching fee. Also the LEDA BPS GARDEN Restaurant is offering a 15% discount only for members.